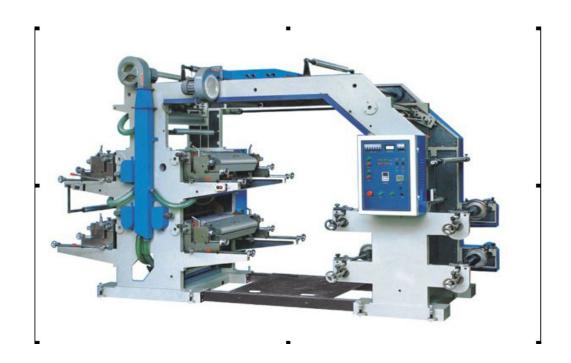

## FM 41200 Non Woven Flexo graphic Printing Machine

The printing machine uses the photopolymer plate .lt is suitable for the printing on the non-woven fabrics, PE, polypropylene plastics web etc.

Simple operation, soft starting with anilox ink transmission. Reliable drying system, high-speed running and automatic cutout. The printing machine has 360-degree continuous adjustable longitudinal pattern and accurate color register. Frequency conversion motor has adjustment of speed for suiting the different printing speed. The feeding mechanism uses magnetic powder clutch which ensures smooth take up.

| Model                            | FM-41200     |  |
|----------------------------------|--------------|--|
| Max width of printing material   | 1200mm       |  |
| Max width of printing            | 1160mm       |  |
| Length range of printing product | 200-800mm    |  |
| Max diameter of rolled material  | 1000mm       |  |
| Printing speed                   | 5-50m/min    |  |
| Thickness of printing plate      | 3.94mm       |  |
| Total power                      | 17kw         |  |
| Weight                           | 1900kg       |  |
| Overall dimension (L*W*H)        | 3.6*2.3*2.5m |  |